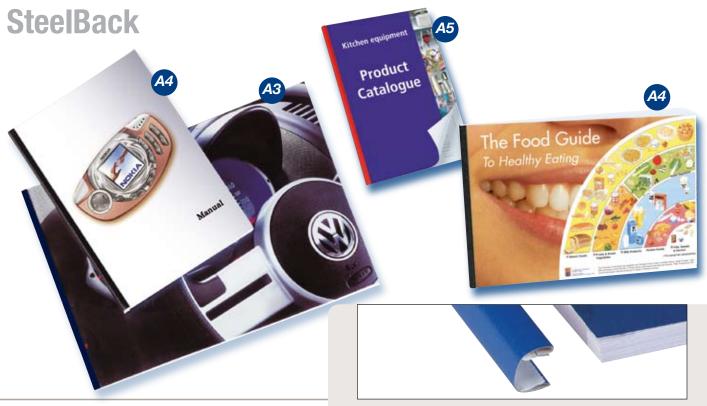

SteelBack: Cover of which you can tear off the front and back page. Use SteelBacks with the SteelBinding Covers.

The SteelBack is available in A4 and A5 size

## **Features and Benefits:**

- ✓ The steel spine guarantees a solid, durable binding.
- ✓ The U-channel ensures that every binding is strong.
- ✓ Edit your documents quickly and easily.
- ✓ Customize the impression you make on customers and prospects with a beautiful presentation.
- ✓ Professional presentation directly reflects the quality of the products and services you provide.