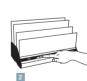

#### **Performance**

- The Binder ST150 can bind several covers at once
- 50mm binding compartiment
- Perfect for heavy-duty use
- Economical
- Safe

# **System Specifications**

- 462 x 220 x 240 mm (including stand)
- 462 x 220 x 110 mm (without stand)
- weight: +/- 5kg
- 1 binding compartment
- 2 cooling compartments
- 220-240 V~50 Hz
- 1 x 500W, 2,5A
- CE