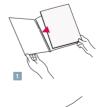

#### Easy to use

- Your work is done in 3 seconds the Binder ST150 does the rest
- User-friendly