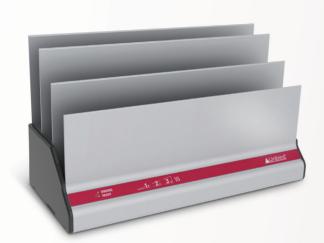

# **System Specifications**

- 462 x 220 x 240 mm (including stand)
- 462 x 220 x 110 mm (without stand)
- weight: +/- 5kg
- 1 binding compartment
- 2 cooling compartments
- 220-240 V~50 Hz
- 1 x 500W, 2,5A
- CE