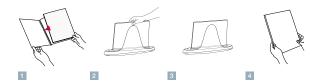

#### Easy to use

- Your work is done in 3 seconds the Book Creator does the rest
- User-friendly
- Operates fully automatically